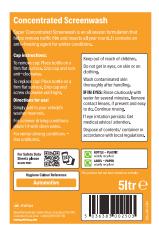

## Concentrated Screenwash

Super Concentrated Screenwash is an all season formulation that helps remove traffic film and insects all year round. It contains an anti-freezing agent for winter conditions.

- Effective down to -4°C
- Low smear formula
- Safe on paintwork and chrome
- Removes traffic film and bugs

## **BIODEGRADABILITY:**

All surfactants used in Super Professional products comply with the current European regulations concerning biodegradability & protection of the environment.

ORDER CODE(S): A2 - 5ltr - 800-272-0006